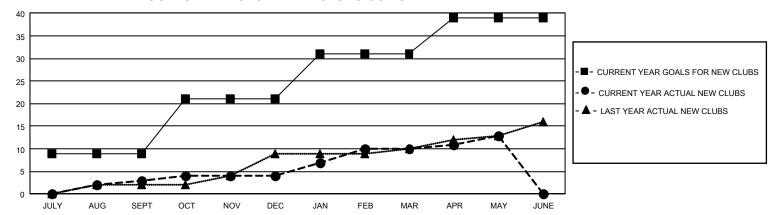

## GOALS AND ACTUAL NEW CLUBS CUMULATIVE

## GMT Constitutional Area 1, Group M

REPORT DOES NOT INCLUDE CLUBS IN UNDISTRICTED AREAS.

| Clubs                 |               |           |               |  |  |  |  |
|-----------------------|---------------|-----------|---------------|--|--|--|--|
| RESULTS FOR 2021-2022 |               |           |               |  |  |  |  |
| QUARTER               | NEW CLUB GOAL | NEW CLUBS | DROPPED CLUBS |  |  |  |  |
| JULY/AUG/SEPT         | 27            | 3         | 11            |  |  |  |  |
| OCT/NOV/DEC           | 36            | 1         | 12            |  |  |  |  |
| JAN/FEB/MAR           | 30            | 6         | 5             |  |  |  |  |
| APR/MAY/JUNE          | 24            | 3         | 2             |  |  |  |  |