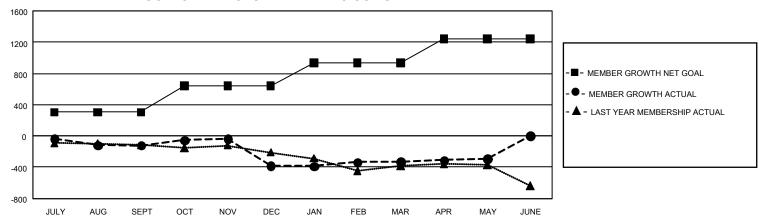

## GOALS AND ACTUAL MEMBERS CUMULATIVE

| DROPPED CLUBS: 30 |       | 478 CLUBS OF 819 ADDED 1<br>OR MORE NEW MEMBERS | GENDER DISTRIBUTION                  |                 |  |
|-------------------|-------|-------------------------------------------------|--------------------------------------|-----------------|--|
|                   |       |                                                 | MALE                                 | 10,680 (61.64%) |  |
|                   |       |                                                 | FEMALE                               | 6,642 (38.34%)  |  |
| DROPPED MEMBERS   |       |                                                 | NON BINARY                           | 0 (0.00%)       |  |
| DECEASED          | 347   |                                                 | PREFER NOT TO ANSWER                 | 4 (0.02%)       |  |
| CLUB CANCELLED    | 302   |                                                 | TOTAL FAMILY UNIT MEMBERS 3,66       |                 |  |
| OTHER             | 1,915 | CLICK HERE FOR                                  |                                      |                 |  |
| TOTAL             | 2,564 | CUMULATIVE MEMBERSHIP  DATA                     | FAMILY MEMBERS PAYING HALF DUES 1,87 |                 |  |

| Members               |                           |                         |                                              |  |  |  |  |  |
|-----------------------|---------------------------|-------------------------|----------------------------------------------|--|--|--|--|--|
| RESULTS FOR 2021-2022 |                           |                         |                                              |  |  |  |  |  |
| QUARTER               | MEMBER GROWTH NET<br>GOAL | MEMBER GROWTH<br>ACTUAL | DROPPED MEMBERS ACTUAL (including transfers) |  |  |  |  |  |
| JULY/AUG/SE           | EPT 306                   | 673                     | 704                                          |  |  |  |  |  |
| OCT/NOV/DE            | C 335                     | 621                     | 776                                          |  |  |  |  |  |
| JAN/FEB/MAF           | R 292                     | 814                     | 657                                          |  |  |  |  |  |
| APR/MAY/JUI           | NE 307                    | 509                     | 427                                          |  |  |  |  |  |